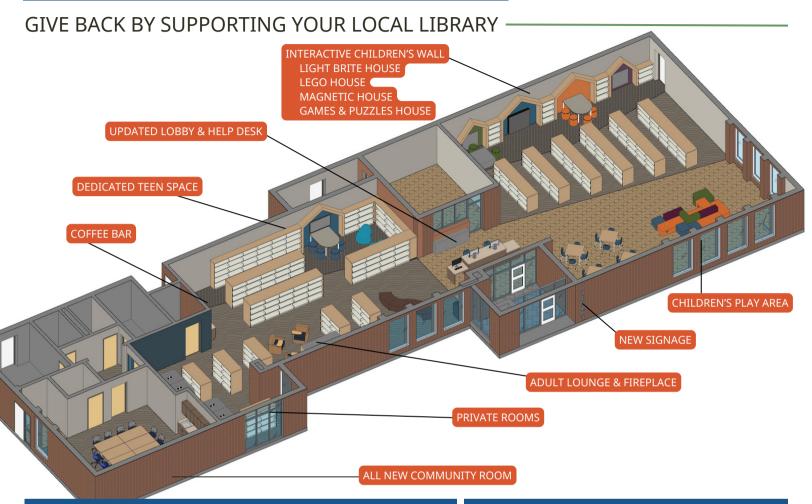

#### FEATURING ALL NEW **INTERIOR DESIGN & LAYOUT**

- Shelving
- Flooring
- Furnishings
- Custom Pieces

The role of libraries is changing. The people who walk through our doors are not only accessing our books, they are using our space for a wide variety of purposes including access to meeting spaces, technology, classes, special collections and much more.

After assessing the changing needs of our community, it is our goal to update the library and create a space that will provide a community center concept that is relevant and effective in meeting the present and future needs of the public.

## 202+ NEW BREMEN LIBRARY RENOVATION

Our current library facility was opened to the public in 1973. In 1990, the library expanded and doubled in size to meet the needs of the growing community. Aside from updating a few interior furnishings, the building has remained relatively unchanged for over 30 years. In our new design, we plan to include the following concepts to make our space more relevant to meet the needs of today.

# Enhanced Technology Updated Furnishings Community Spaces Quiet Areas Interactive Children's Wall

Dedicated Genealogy Area Meeting Spaces
Tranquil Environment for Adults